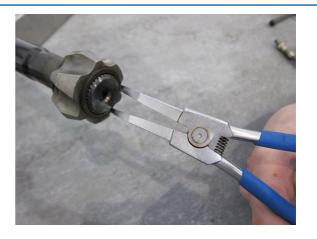

## **Lock Ring Pliers - Angled**

Angled head lock ring pliers, ideal for automotive applications, including gearbox, drive shaft and brake maintenance. A quality pair of pliers manufactured from chrome vanadium with spring-loaded, plastic dip 200mm long handles for excellent leverage and a custom ground jaw profile designed for the quick and easy removal of snap rings.

## **Additional Information**

- · Jaw tip designed for the quick & easy removal of snap rings.
- · Angled head, jaw opening: 34mm.
- · Commonly used on gearboxes, drive shafts, brakes etc.
- · Spring loaded, non slip grip handles.
- · Manufactured from chrome vanadium with polished chrome finish.