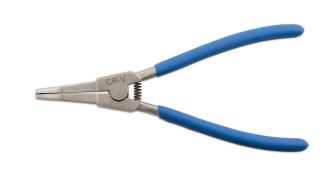

## **Lock Ring Pliers - Angled**

Angled head lock ring pliers, ideal for automotive applications, including gearbox, drive shaft and brake maintenance. A quality pair of pliers manufactured from chrome vanadium with spring-loaded, plastic dip 200mm long handles for excellent leverage and a custom ground jaw profile designed for the quick and easy removal of snap rings.

## **Additional Information**

- · Jaw tip designed for the quick & easy removal of snap rings.
- · Angled head, jaw opening: 34mm.
- · Commonly used on gearboxes, drive shafts, brakes etc.
- · Spring loaded, non slip grip handles.
- · Manufactured from chrome vanadium with polished chrome finish.