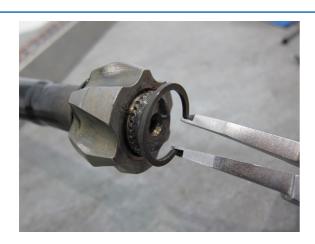

## **Lock Ring Pliers - Angled**

Angled head lock ring pliers, ideal for automotive applications, including gearbox, drive shaft and brake maintenance. A quality pair of pliers manufactured from chrome vanadium with spring-loaded, plastic dip 200mm long handles for excellent leverage and a custom ground jaw profile designed for the quick and easy removal of snap rings.

## **Additional Information**

- · Jaw tip designed for the quick & easy removal of snap rings.
- · Angled head, jaw opening: 34mm.
- · Commonly used on gearboxes, drive shafts, brakes etc.
- · Spring loaded, non slip grip handles.
- · Manufactured from chrome vanadium with polished chrome finish.