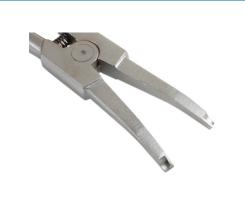

## **Lock Ring Pliers - Angled**

Angled head lock ring pliers, ideal for automotive applications, including gearbox, drive shaft and brake maintenance. A quality pair of pliers manufactured from chrome vanadium with spring-loaded, plastic dip 200mm long handles for excellent leverage and a custom ground jaw profile designed for the quick and easy removal of snap rings.

## **Additional Information**

- · Jaw tip designed for the quick & easy removal of snap rings.
- · Angled head, jaw opening: 34mm.
- · Commonly used on gearboxes, drive shafts, brakes etc.
- · Spring loaded, non slip grip handles.
- · Manufactured from chrome vanadium with polished chrome finish.