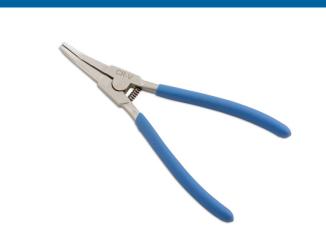

## **Lock Ring Pliers - Angled**

Angled head lock ring pliers, ideal for automotive applications, including gearbox, drive shaft and brake maintenance. A quality pair of pliers manufactured from chrome vanadium with spring-loaded, plastic dip 200mm long handles for excellent leverage and a custom ground jaw profile designed for the quick and easy removal of snap rings.

## **Additional Information**

- · Jaw tip designed for the quick & easy removal of snap rings.
- · Angled head, jaw opening: 34mm.
- · Commonly used on gearboxes, drive shafts, brakes etc.
- · Spring loaded, non slip grip handles.
- · Manufactured from chrome vanadium with polished chrome finish.