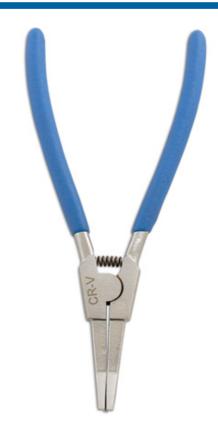

## **Lock Ring Pliers - Angled**

Angled head lock ring pliers, ideal for automotive applications, including gearbox, drive shaft and brake maintenance. A quality pair of pliers manufactured from chrome vanadium with spring-loaded, plastic dip 200mm long handles for excellent leverage and a custom ground jaw profile designed for the quick and easy removal of snap rings.

## **Additional Information**

- · Jaw tip designed for the quick & easy removal of snap rings.
- · Angled head, jaw opening: 34mm.
- · Commonly used on gearboxes, drive shafts, brakes etc.
- · Spring loaded, non slip grip handles.
- · Manufactured from chrome vanadium with polished chrome finish.