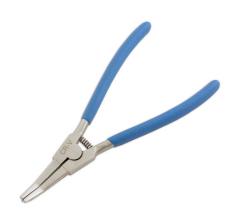

## **Lock Ring Pliers - Angled**

Angled head lock ring pliers, ideal for automotive applications, including gearbox, drive shaft and brake maintenance. A quality pair of pliers manufactured from chrome vanadium with spring-loaded, plastic dip 200mm long handles for excellent leverage and a custom ground jaw profile designed for the quick and easy removal of snap rings.

## **Additional Information**

- · Jaw tip designed for the quick & easy removal of snap rings.
- · Angled head, jaw opening: 34mm.
- · Commonly used on gearboxes, drive shafts, brakes etc.
- · Spring loaded, non slip grip handles.
- · Manufactured from chrome vanadium with polished chrome finish.